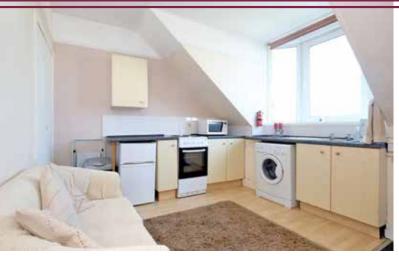

## **DESCRIPTION**

Excellent opportunity to purchase this top floor studio flat situated within a traditional granite building which is within easy walking distance to the city centre and would be perfect for a first time buyer. Entry to the property is via a secure communal door giving access to the stairs. The accommodation comprises of entrance hallway which houses the electrics which are wall mounted. The kitchen/lounge is bright and spacious and features ample base and wall mounted units with marble effect gloss worktops, tiled splashback and stainless steel sink overlooking a high level double glazed bay window. Free-standing electric hob and oven, fridge freezer, microwave and washing machine (are all included in the sale) and a large built-in storage cupboard. Good sized double bedroom overlooking the front of the property. The bedroom furniture will remain in the property. The shower room has a single shower cubicle with a mains shower, wash hand basin and a W.C.