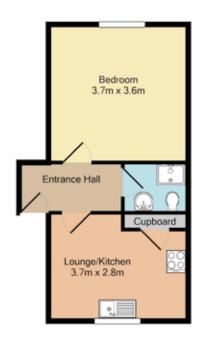

## **DESCRIPTION**

Excellent opportunity to purchase this top floor studio flat situated within a traditional granite building which is within easy walking distance to the city centre and would be perfect for a first time buyer. Entry to the property is via a secure communal door giving access to the stairs. The accommodation comprises of entrance hallway which houses the electrics which are wall mounted. The kitchen/lounge is bright and spacious and features ample base and wall mounted units with marble effect gloss worktops, tiled splashback and stainless steel sink overlooking a high level double glazed bay window. Free-standing electric hob and oven, fridge freezer, microwave and washing machine (are all included in the sale) and a large built-in storage cupboard. Good sized double bedroom overlooking the front of the property. The bedroom furniture will remain in the property. The shower room has a single shower cubicle with a mains shower, wash hand basin and a W.C.

Measurements are approximate. Not to scale. Illustrative purposes only Made with Metropix ©2017