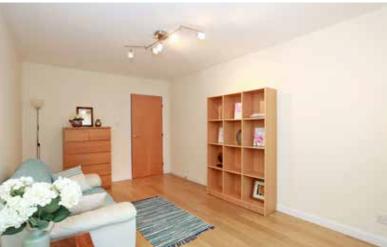

The property comprises: large and welcoming hallway with a wall mounted secure entry handset and two storage cupboards, one housing the electric meter, fuse box and additional storage space, the other with ample storage and high level shelving too; good sized lounge with large windows looking onto the front of the property with plenty of space for lounge furniture; kitchen/diner also looking onto the front of the property with a good range of beech effect wall and base units, black marble effect worktops, stainless steel sink, integrated stainless steel gas hob with electric oven below, integrated fridge freezer, under counter washing machine, boiler is housed in a wall mounted cupboard with boiler within and base unit directly below housing the gas meter; bathroom with a 3 piece white suite, W.C. and sink built in to a vanity unit with a good range of storage space in high and low level cupboards, mains shower over the bath which has tiled splash back; bedrooms 1 and 2 that are good sized double rooms, both neutrally decorated with cream carpets and walls, both with views to the rear of the property and have built-in double wardrobes with mirror sliding doors.