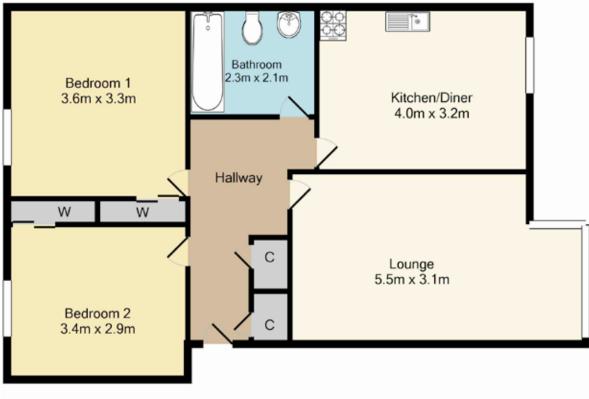

ON A MORTGAGE OR OTHER LOANS SECURED ON IT

AUTHORISED AND REGULATED BY THE FINANCIAL SERVICES AUTHORITY

Total Approx. Floor Area 65.4 Sq.M. (704 Sq.Ft.)

Measurements are approximate. Not to scale. Illustrative purposes only

Made with Metropix ©2016