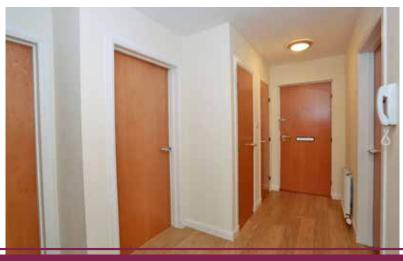

The property comprises: large and welcoming hallway with a wall mounted secure entry handset and two storage cupboards, one housing the electric meter, fuse box and additional storage space, the other with ample storage and high level shelving too; good sized lounge with large windows looking onto the front of the property with plenty of space for lounge furniture; kitchen/diner also looking onto the front of the property with a good range of beech effect wall and base units, black marble effect worktops, stainless steel sink, integrated stainless steel gas hob with electric oven below, integrated fridge freezer, under counter washing machine, boiler is housed in a wall mounted cupboard with boiler within and base unit directly below housing the gas meter; bathroom with a 3 piece white suite, W.C. and sink built in to a vanity unit with a good range of storage space in high and low level cupboards, mains shower over the bath which has tiled splash back; bedrooms 1 and 2 that are good sized double rooms, both neutrally decorated with cream carpets and walls, both with views to the rear of the property and have built-in double wardrobes with mirror sliding doors.