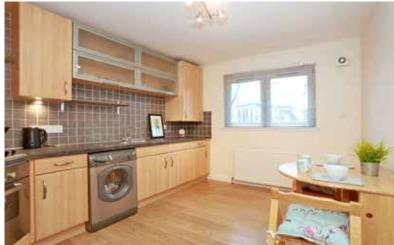

The property comprises: large and welcoming hallway with a wall mounted secure entry handset and two storage cupboards, one housing the electric meter, fuse box and additional storage space, the other with ample storage and high level shelving too; good sized lounge with large windows looking onto the front of the property with plenty of space for lounge furniture; kitchen/diner also looking onto the front of the property with a good range of beech effect wall and base units, black marble effect worktops, stainless steel sink, integrated stainless steel gas hob with electric oven below, integrated fridge freezer, under counter washing machine, boiler is housed in a wall mounted cupboard with boiler within and base unit directly below housing the gas meter; bathroom with a 3 piece white suite, W.C. and sink built in to a vanity unit with a good range of storage space in high and low level cupboards, mains shower over the bath which has tiled splash back; bedrooms 1 and 2 that are good sized double rooms, both neutrally decorated with cream carpets and walls, both with views to the rear of the property and have built-in double wardrobes with mirror sliding doors.