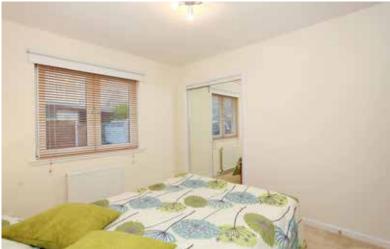

The property comprises: large and welcoming hallway with a wall mounted secure entry handset and two storage cupboards, one housing the electric meter, fuse box and additional storage space, the other with ample storage and high level shelving too; good sized lounge with large windows looking onto the front of the property with plenty of space for lounge furniture; kitchen/diner also looking onto the front of the property with a good range of beech effect wall and base units, black marble effect worktops, stainless steel sink, integrated stainless steel gas hob with electric oven below, integrated fridge freezer, under counter washing machine, boiler is housed in a wall mounted cupboard with boiler within and base unit directly below housing the gas meter; bathroom with a 3 piece white suite, W.C. and sink built in to a vanity unit with a good range of storage space in high and low level cupboards, mains shower over the bath which has tiled splash back; bedrooms 1 and 2 that are good sized double rooms, both neutrally decorated with cream carpets and walls, both with views to the rear of the property and have built-in double wardrobes with mirror sliding doors.