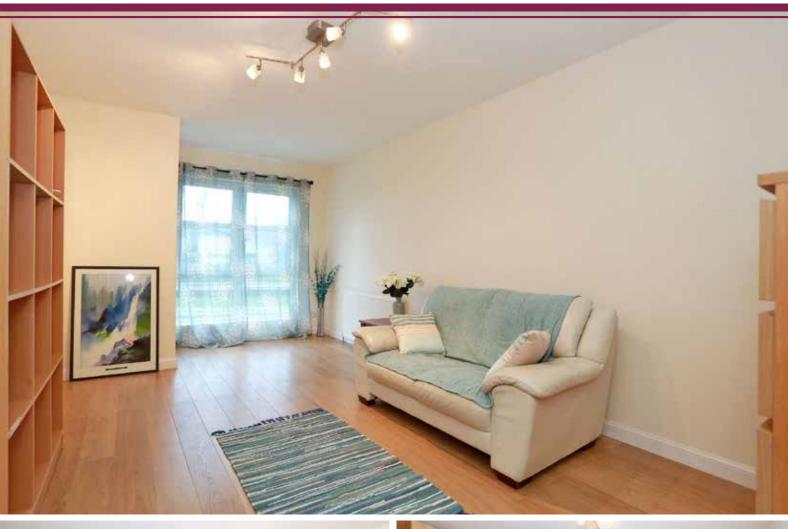

The property comprises: large and welcoming hallway with a wall mounted secure entry handset and two storage cupboards, one housing the electric meter, fuse box and additional storage space, the other with ample storage and high level shelving too; good sized lounge with large windows looking onto the front of the property with plenty of space for lounge furniture; kitchen/diner also looking onto the front of the property with a good range of beech effect wall and base units, black marble effect worktops, stainless steel sink, integrated stainless steel gas hob with electric oven below, integrated fridge freezer, under counter washing machine, boiler is housed in a wall mounted cupboard with boiler within and base unit directly below housing the gas meter; bathroom with a 3 piece white suite, W.C. and sink built in to a vanity unit with a good range of storage space in high and low level cupboards, mains shower over the bath which has tiled splash back; bedrooms 1 and 2 that are good sized double rooms, both neutrally decorated with cream carpets and walls, both with views to the rear of the property and have built-in double wardrobes with mirror sliding doors.