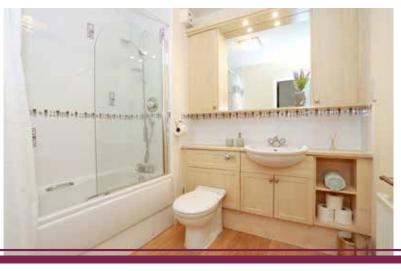

The property comprises: large and welcoming hallway with a wall mounted secure entry handset and two storage cupboards, one housing the electric meter, fuse box and additional storage space, the other with ample storage and high level shelving too; good sized lounge with large windows looking onto the front of the property with plenty of space for lounge furniture; kitchen/diner also looking onto the front of the property with a good range of beech effect wall and base units, black marble effect worktops, stainless steel sink, integrated stainless steel gas hob with electric oven below, integrated fridge freezer, under counter washing machine, boiler is housed in a wall mounted cupboard with boiler within and base unit directly below housing the gas meter; bathroom with a 3 piece white suite, W.C. and sink built in to a vanity unit with a good range of storage space in high and low level cupboards, mains shower over the bath which has tiled splash back; bedrooms 1 and 2 that are good sized double rooms, both neutrally decorated with cream carpets and walls, both with views to the rear of the property and have built-in double wardrobes with mirror sliding doors.