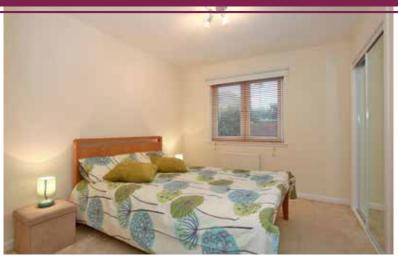

The property comprises: large and welcoming hallway with a wall mounted secure entry handset and two storage cupboards, one housing the electric meter, fuse box and additional storage space, the other with ample storage and high level shelving too; good sized lounge with large windows looking onto the front of the property with plenty of space for lounge furniture; kitchen/diner also looking onto the front of the property with a good range of beech effect wall and base units, black marble effect worktops, stainless steel sink, integrated stainless steel gas hob with electric oven below, integrated fridge freezer, under counter washing machine, boiler is housed in a wall mounted cupboard with boiler within and base unit directly below housing the gas meter; bathroom with a 3 piece white suite, W.C. and sink built in to a vanity unit with a good range of storage space in high and low level cupboards, mains shower over the bath which has tiled splash back; bedrooms 1 and 2 that are good sized double rooms, both neutrally decorated with cream carpets and walls, both with views to the rear of the property and have built-in double wardrobes with mirror sliding doors.