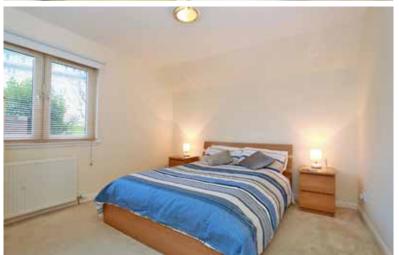

The property comprises: large and welcoming hallway with a wall mounted secure entry handset and two storage cupboards, one housing the electric meter, fuse box and additional storage space, the other with ample storage and high level shelving too; good sized lounge with large windows looking onto the front of the property with plenty of space for lounge furniture; kitchen/diner also looking onto the front of the property with a good range of beech effect wall and base units, black marble effect worktops, stainless steel sink, integrated stainless steel gas hob with electric oven below, integrated fridge freezer, under counter washing machine, boiler is housed in a wall mounted cupboard with boiler within and base unit directly below housing the gas meter; bathroom with a 3 piece white suite, W.C. and sink built in to a vanity unit with a good range of storage space in high and low level cupboards, mains shower over the bath which has tiled splash back; bedrooms 1 and 2 that are good sized double rooms, both neutrally decorated with cream carpets and walls, both with views to the rear of the property and have built-in double wardrobes with mirror sliding doors.