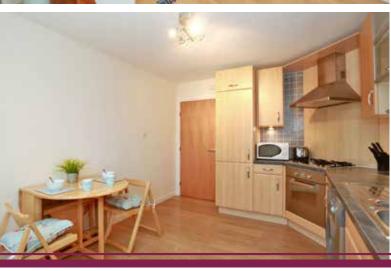

The property comprises: large and welcoming hallway with a wall mounted secure entry handset and two storage cupboards, one housing the electric meter, fuse box and additional storage space, the other with ample storage and high level shelving too; good sized lounge with large windows looking onto the front of the property with plenty of space for lounge furniture; kitchen/diner also looking onto the front of the property with a good range of beech effect wall and base units, black marble effect worktops, stainless steel sink, integrated stainless steel gas hob with electric oven below, integrated fridge freezer, under counter washing machine, boiler is housed in a wall mounted cupboard with boiler within and base unit directly below housing the gas meter; bathroom with a 3 piece white suite, W.C. and sink built in to a vanity unit with a good range of storage space in high and low level cupboards, mains shower over the bath which has tiled splash back; bedrooms 1 and 2 that are good sized double rooms, both neutrally decorated with cream carpets and walls, both with views to the rear of the property and have built-in double wardrobes with mirror sliding doors.