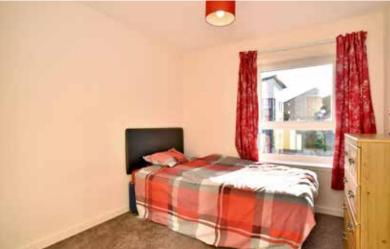

The accommodation comprises: Entrance hallway with two storage cupboards, one houses the gas and electricity consumer units and the second has shelving; Lounge with double aspect and peaceful views of the River Don has space for free-standing furniture and other items of soft furnishings; Kitchen is fitted with light oak base and wall units, complimenting worktops and tile splashbacks; free-standing fridge, washing machine and cooker and cupboard housing the boiler; Two double bedrooms both with free-standing furniture and built-in double wardrobes with hanging rail and shelving; Bathroom completes the accommodation and comprises bath with shower above, W.C., wash hand basin, towel rail and extractor fan.