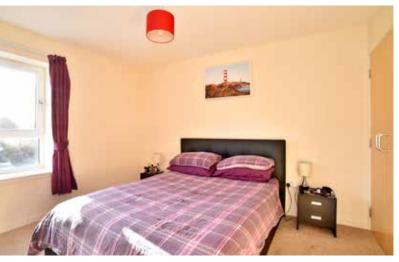

The accommodation comprises: Entrance hallway with two storage cupboards, one houses the gas and electricity consumer units and the second has shelving; Lounge with double aspect and peaceful views of the River Don has space for free-standing furniture and other items of soft furnishings; Kitchen is fitted with light oak base and wall units, complimenting worktops and tile splashbacks; free-standing fridge, washing machine and cooker and cupboard housing the boiler; Two double bedrooms both with free-standing furniture and built-in double wardrobes with hanging rail and shelving; Bathroom completes the accommodation and comprises bath with shower above, W.C., wash hand basin, towel rail and extractor fan.

#### Accommodation:

| Loundo      | 3.53m x 4.16m   |
|-------------|-----------------|
| Lounge      | 5.55HT X 4.10HT |
| Kitchen     | 3.08m x 2.39m   |
| Bedroom One | 3.31m x 3.64m   |
| Bedroom Two | 2.90m x 2.84m   |
| Bathroom    | 2.33m x 1.98m   |