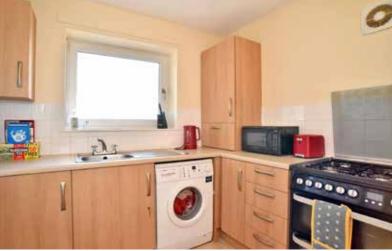

The accommodation comprises: Entrance hallway with two storage cupboards, one houses the gas and electricity consumer units and the second has shelving; Lounge with double aspect and peaceful views of the River Don has space for free-standing furniture and other items of soft furnishings; Kitchen is fitted with light oak base and wall units, complimenting worktops and tile splashbacks; free-standing fridge, washing machine and cooker and cupboard housing the boiler; Two double bedrooms both with free-standing furniture and built-in double wardrobes with hanging rail and shelving; Bathroom completes the accommodation and comprises bath with shower above, W.C., wash hand basin, towel rail and extractor fan.

#### Accommodation:

| Loundo      | 3.53m x 4.16m   |
|-------------|-----------------|
| Lounge      | 5.55HT X 4.10HT |
| Kitchen     | 3.08m x 2.39m   |
| Bedroom One | 3.31m x 3.64m   |
| Bedroom Two | 2.90m x 2.84m   |
| Bathroom    | 2.33m x 1.98m   |