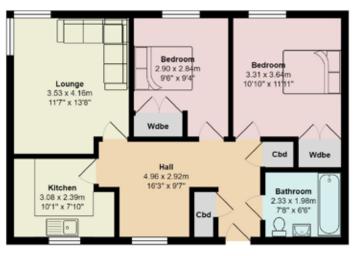

#### Accommodation:

| Loundo      | 3.53m x 4.16m   |
|-------------|-----------------|
| Lounge      | 5.55HT X 4.10HT |
| Kitchen     | 3.08m x 2.39m   |
| Bedroom One | 3.31m x 3.64m   |
| Bedroom Two | 2.90m x 2.84m   |
| Bathroom    | 2.33m x 1.98m   |