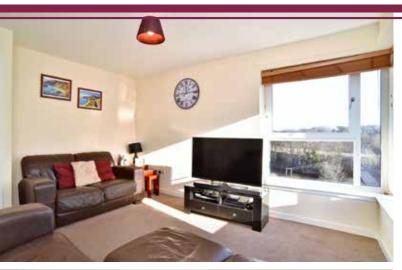

The accommodation comprises: Entrance hallway with two storage cupboards, one houses the gas and electricity consumer units and the second has shelving; Lounge with double aspect and peaceful views of the River Don has space for free-standing furniture and other items of soft furnishings; Kitchen is fitted with light oak base and wall units, complimenting worktops and tile splashbacks; free-standing fridge, washing machine and cooker and cupboard housing the boiler; Two double bedrooms both with free-standing furniture and built-in double wardrobes with hanging rail and shelving; Bathroom completes the accommodation and comprises bath with shower above, W.C., wash hand basin, towel rail and extractor fan.

#### Accommodation:

| Loundo      | 3.53m x 4.16m   |
|-------------|-----------------|
| Lounge      | 5.55HT X 4.10HT |
| Kitchen     | 3.08m x 2.39m   |
| Bedroom One | 3.31m x 3.64m   |
| Bedroom Two | 2.90m x 2.84m   |
| Bathroom    | 2.33m x 1.98m   |