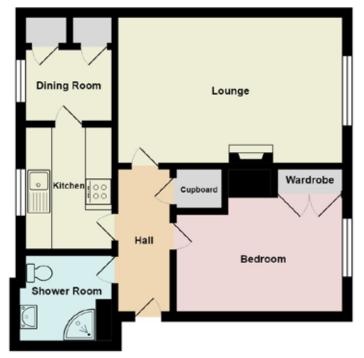

The accommodation comprises: Part glazed timber door leads to welcoming hallway with storage cupboard; Living room with twin windows, ample space for free-standing furniture, electric fireplace and security entry handset; Kitchen fitted with grey gloss wall and base units with co-ordinating worktops; Electric hob with oven below and extractor fan above, charcoal composite sink; Integrated fridge freezer and washing machine, cupboard storage and window; Double bedroom benefiting built-in wardrobes with hanging rail and shelved storage; Shower room compromises electric corner shower, aqua-panelling, W.C., wash hand basin set within grey gloss vanity unit with shelved cupboards below, opaque window.

#### Accommodation:

 Lounge
 5.16m x 3.28m

 Kitchen
 2.90m x 2.10m

 Bedroom
 3.80m x 2.70m

 Bathroom
 2.10m x 1.90m

Outside: Communal garden to the rear mainly laid with grass and shared drying area.

The property is located in a popular area of Kincorth ideal for oil related offices nearby in Tullos, the Robert Gordon University and for walks along the Bridge of Dee. The large Asda Bridge of Dee Superstore, David Lloyd leisure centre and Duthie Park are also located within minutes away. Kirkhill Primary School is located less than five minutes away.