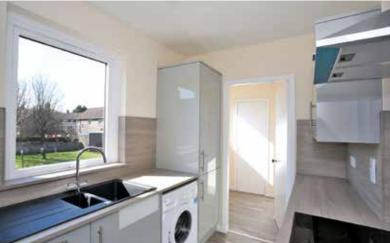

The accommodation comprises: Part glazed timber door leads to welcoming hallway with storage cupboard; Living room with twin windows, ample space for free-standing furniture, electric fireplace and security entry handset; Kitchen fitted with grey gloss wall and base units with co-ordinating worktops; Electric hob with oven below and extractor fan above, charcoal composite sink; Integrated fridge freezer and washing machine, cupboard storage and window; Double bedroom benefiting built-in wardrobes with hanging rail and shelved storage; Shower room compromises electric corner shower, aqua-panelling, W.C., wash hand basin set within grey gloss vanity unit with shelved cupboards below, opaque window.

#### Accommodation:

 Lounge
 5.16m x 3.28m

 Kitchen
 2.90m x 2.10m

 Bedroom
 3.80m x 2.70m

 Bathroom
 2.10m x 1.90m

Outside: Communal garden to the rear mainly laid with grass and shared drying area.

The property is located in a popular area of Kincorth ideal for oil related offices nearby in Tullos, the Robert Gordon University and for walks along the Bridge of Dee. The large Asda Bridge of Dee Superstore, David Lloyd leisure centre and Duthie Park are also located within minutes away. Kirkhill Primary School is located less than five minutes away.