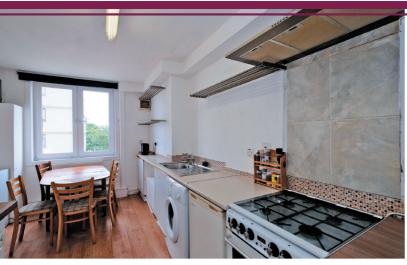

The accommodation comprises: Entrance hallway with meter cupboard and recessed storage area offering hanging and floor storage, stairs lead from the hallway to the upper floor; The spacious and bright lounge enjoys a double aspect to the front and side, it has ample space for free standing furniture as well as soft furnishings: Located next to the kitchen is a generously sized dining kitchen with space for a large table and chairs, fitted with a range of white base and wall units with complementing work tops, all kitchen appliances are included in the sale price and the comprise of a gas cooker with extractor fan above, washing machine, dishwasher and fridge, a deep under stair cupboard offers additional storage in the kitchen; The first floor hallway has two built in storage cupboards with shelving and floor storage; There are two double bedrooms on the first floor, each have space for free standing furniture and bedroom one also has two built in wardrobes; A family bathroom completes the accommodation, it comprises of a bath with shower above and shower attachment at the end, wash hand basin set in a vanity unit with storage beneath and large mirror above, WC, heated towel rail and window.

#### Accommodation:

 Lounge
 3.37m x 5.88m

 Dining Kitchen
 3.37m x 5.08m

 Bedroom One
 2.42m x 5.88m

 Bedroom Two
 3.50m x 3.76m

 Bathroom
 1.90m x 1.96m

Outside: Shared residents' car park.