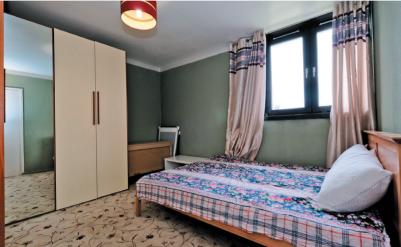

The accommodation comprises: Entrance hallway with meter cupboard and recessed storage area offering hanging and floor storage, stairs lead from the hallway to the upper floor; The spacious and bright lounge enjoys a double aspect to the front and side, it has ample space for free standing furniture as well as soft furnishings: Located next to the kitchen is a generously sized dining kitchen with space for a large table and chairs, fitted with a range of white base and wall units with complementing work tops, all kitchen appliances are included in the sale price and the comprise of a gas cooker with extractor fan above, washing machine, dishwasher and fridge, a deep under stair cupboard offers additional storage in the kitchen; The first floor hallway has two built in storage cupboards with shelving and floor storage; There are two double bedrooms on the first floor, each have space for free standing furniture and bedroom one also has two built in wardrobes; A family bathroom completes the accommodation, it comprises of a bath with shower above and shower attachment at the end, wash hand basin set in a vanity unit with storage beneath and large mirror above, WC, heated towel rail and window.

#### Accommodation:

 Lounge
 3.37m x 5.88m

 Dining Kitchen
 3.37m x 5.08m

 Bedroom One
 2.42m x 5.88m

 Bedroom Two
 3.50m x 3.76m

 Bathroom
 1.90m x 1.96m

Outside: Shared residents' car park.