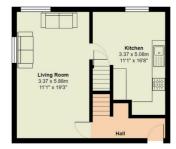

The accommodation comprises: Entrance hallway with meter cupboard and recessed storage area offering hanging and floor storage, stairs lead from the hallway to the upper floor; The spacious and bright lounge enjoys a double aspect to the front and side, it has ample space for free standing furniture as well as soft furnishings: Located next to the kitchen is a generously sized dining kitchen with space for a large table and chairs, fitted with a range of white base and wall units with complementing work tops, all kitchen appliances are included in the sale price and the comprise of a gas cooker with extractor fan above, washing machine, dishwasher and fridge, a deep under stair cupboard offers additional storage in the kitchen; The first floor hallway has two built in storage cupboards with shelving and floor storage; There are two double bedrooms on the first floor, each have space for free standing furniture and bedroom one also has two built in wardrobes; A family bathroom completes the accommodation, it comprises of a bath with shower above and shower attachment at the end, wash hand basin set in a vanity unit with storage beneath and large mirror above, WC, heated towel rail and window.

#### Accommodation:

 Lounge
 3.37m x 5.88m

 Dining Kitchen
 3.37m x 5.08m

 Bedroom One
 2.42m x 5.88m

 Bedroom Two
 3.50m x 3.76m

 Bathroom
 1.90m x 1.96m

Outside: Shared residents' car park.