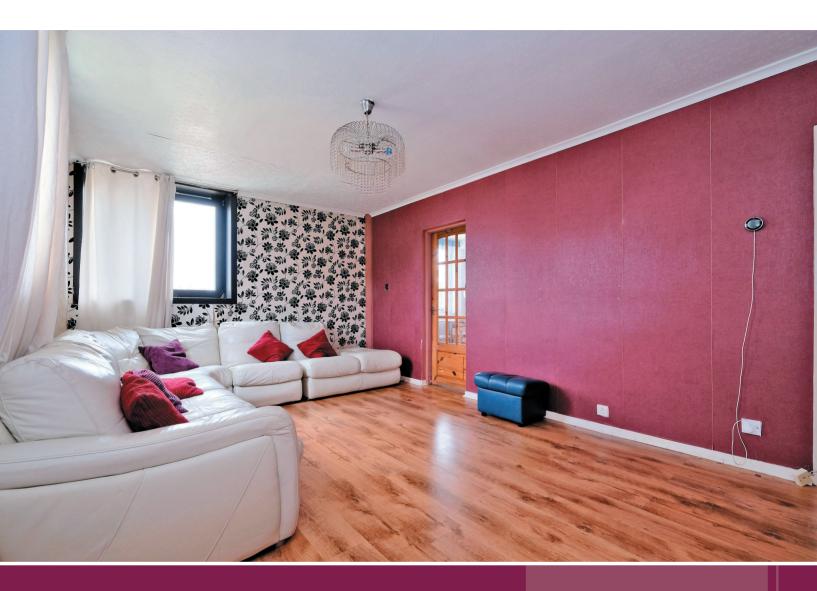

The accommodation comprises: Entrance hallway with meter cupboard and recessed storage area offering hanging and floor storage, stairs lead from the hallway to the upper floor; The spacious and bright lounge enjoys a double aspect to the front and side, it has ample space for free standing furniture as well as soft furnishings: Located next to the kitchen is a generously sized dining kitchen with space for a large table and chairs, fitted with a range of white base and wall units with complementing work tops, all kitchen appliances are included in the sale price and the comprise of a gas cooker with extractor fan above, washing machine, dishwasher and fridge, a deep under stair cupboard offers additional storage in the kitchen; The first floor hallway has two built in storage cupboards with shelving and floor storage; There are two double bedrooms on the first floor, each have space for free standing furniture and bedroom one also has two built in wardrobes; A family bathroom completes the accommodation, it comprises of a bath with shower above and shower attachment at the end, wash hand basin set in a vanity unit with storage beneath and large mirror above, WC, heated towel rail and window.

#### Accommodation:

 Lounge
 3.37m x 5.88m

 Dining Kitchen
 3.37m x 5.08m

 Bedroom One
 2.42m x 5.88m

 Bedroom Two
 3.50m x 3.76m

 Bathroom
 1.90m x 1.96m

Outside: Shared residents' car park.