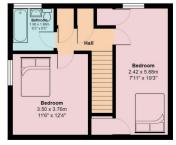

The accommodation comprises: Entrance hallway with meter cupboard and recessed storage area offering hanging and floor storage, stairs lead from the hallway to the upper floor; The spacious and bright lounge enjoys a double aspect to the front and side, it has ample space for free standing furniture as well as soft furnishings: Located next to the kitchen is a generously sized dining kitchen with space for a large table and chairs, fitted with a range of white base and wall units with complementing work tops, all kitchen appliances are included in the sale price and the comprise of a gas cooker with extractor fan above, washing machine, dishwasher and fridge, a deep under stair cupboard offers additional storage in the kitchen; The first floor hallway has two built in storage cupboards with shelving and floor storage; There are two double bedrooms on the first floor, each have space for free standing furniture and bedroom one also has two built in wardrobes; A family bathroom completes the accommodation, it comprises of a bath with shower above and shower attachment at the end, wash hand basin set in a vanity unit with storage beneath and large mirror above, WC, heated towel rail and window.

#### Accommodation:

 Lounge
 3.37m x 5.88m

 Dining Kitchen
 3.37m x 5.08m

 Bedroom One
 2.42m x 5.88m

 Bedroom Two
 3.50m x 3.76m

 Bathroom
 1.90m x 1.96m

Outside: Shared residents' car park.