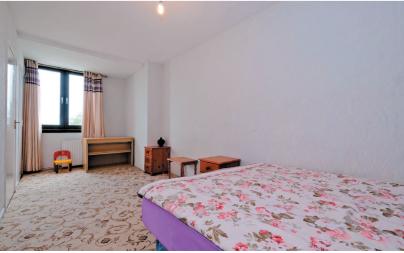

The accommodation comprises: Entrance hallway with meter cupboard and recessed storage area offering hanging and floor storage, stairs lead from the hallway to the upper floor; The spacious and bright lounge enjoys a double aspect to the front and side, it has ample space for free standing furniture as well as soft furnishings: Located next to the kitchen is a generously sized dining kitchen with space for a large table and chairs, fitted with a range of white base and wall units with complementing work tops, all kitchen appliances are included in the sale price and the comprise of a gas cooker with extractor fan above, washing machine, dishwasher and fridge, a deep under stair cupboard offers additional storage in the kitchen; The first floor hallway has two built in storage cupboards with shelving and floor storage; There are two double bedrooms on the first floor, each have space for free standing furniture and bedroom one also has two built in wardrobes; A family bathroom completes the accommodation, it comprises of a bath with shower above and shower attachment at the end, wash hand basin set in a vanity unit with storage beneath and large mirror above, WC, heated towel rail and window.

#### Accommodation:

 Lounge
 3.37m x 5.88m

 Dining Kitchen
 3.37m x 5.08m

 Bedroom One
 2.42m x 5.88m

 Bedroom Two
 3.50m x 3.76m

 Bathroom
 1.90m x 1.96m

Outside: Shared residents' car park.