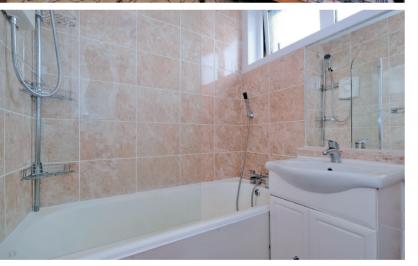

The accommodation comprises: Entrance hallway with meter cupboard and recessed storage area offering hanging and floor storage, stairs lead from the hallway to the upper floor; The spacious and bright lounge enjoys a double aspect to the front and side, it has ample space for free standing furniture as well as soft furnishings: Located next to the kitchen is a generously sized dining kitchen with space for a large table and chairs, fitted with a range of white base and wall units with complementing work tops, all kitchen appliances are included in the sale price and the comprise of a gas cooker with extractor fan above, washing machine, dishwasher and fridge, a deep under stair cupboard offers additional storage in the kitchen; The first floor hallway has two built in storage cupboards with shelving and floor storage; There are two double bedrooms on the first floor, each have space for free standing furniture and bedroom one also has two built in wardrobes; A family bathroom completes the accommodation, it comprises of a bath with shower above and shower attachment at the end, wash hand basin set in a vanity unit with storage beneath and large mirror above, WC, heated towel rail and window.

#### Accommodation:

 Lounge
 3.37m x 5.88m

 Dining Kitchen
 3.37m x 5.08m

 Bedroom One
 2.42m x 5.88m

 Bedroom Two
 3.50m x 3.76m

 Bathroom
 1.90m x 1.96m

Outside: Shared residents' car park.