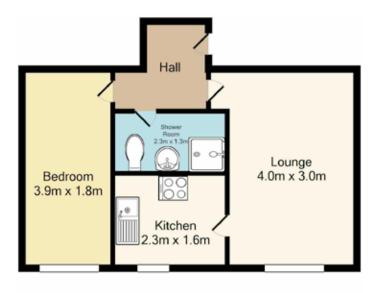

#### **Accommodation:**

 Lounge
 3.87m x 1.83m

 Kitchen
 2.31m x 1.61m

 Bedroom
 4.02m x 3.01m

 Shower Room
 1.55m x 1.27m