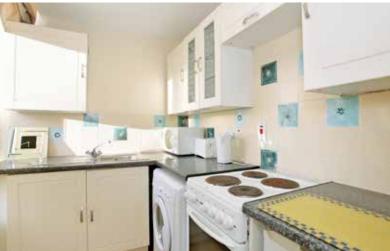

#### **DESCRIPTION**

We are pleased to present to the market this one bedroom top floor flat, conveniently situated within the heart of the city centre. The property forms part of a traditional granite building and would serve well as a first time purchase or buy to let investment. The accommodation comprises: a hallway providing access to all rooms within the property with a secure entry telephone handset; the bright lounge provides ample space for soft and free-standing furniture; the kitchen has a good range of base and wall mounted units, high gloss grey worktops, a stainless steel sink and tiled splashback, undercounter fridge freezer and a washing machine, free-standing electric cooker (all included in the sale); a good sized double bedroom allows ample space for a free-standing furniture; the shower room comprises of a W.C., wash hand basin, tiled shower cubicle with electric shower within.

#### **Accommodation:**

 Lounge
 3.87m x 1.83m

 Kitchen
 2.31m x 1.61m

 Bedroom
 4.02m x 3.01m

 Shower Room
 1.55m x 1.27m